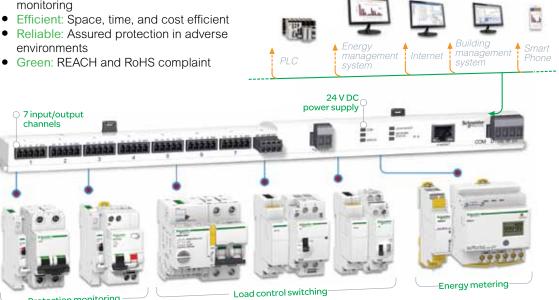

### Acti 9 Communication System

### > Industry 1st communicable MCBs & RCDs

- Innovative: Centralized control, local and remote monitoring
- environments
- Green: REACH and RoHS complaint

Protection monitoring

MCBs: 0.5 to 125 A in B,C & D curves with breaking capacity from 10 kA to 50 kA RCDs: RCCBs, RCBOs, Vigi Add on blocks up to 125 A in AC and Si class SPDs: Type 1 and Type 2

Auxiliaries: Communication capable indication and protection auxiliaries

Control & Indication devices: Isolators, Change over switches, Time switches, LED indicators, Meters