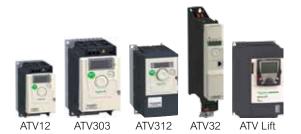

#### **Drives for Machines**

Altivar Machine Range from 0.18 KW to 15 KW •

- For superior performance, safety, compactness & application oriented features
- Designed for ambient temperature of 50°
- Programmable via Bluetooth avoiding cables
- Simple Loader & Multi Loader for easy parameter upload without powering on drive

ATV212 0.77 KW to 75 KW, ATV61 0.37 KW to 630 KW & ATV71 0.37 KW to

• So Move Mobile parameterization software for cell phones

Designed for ambient temperature of 50 Degrees.

Dual Port 1 for Graphic Display & 1 for BMS Integration\*