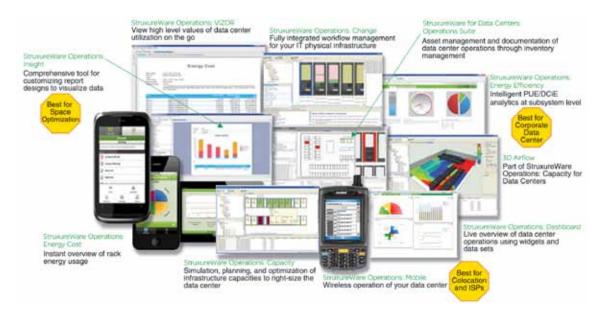

### StruxureWare for Datacenters

End-to-end data center infrastructure management (DCIM) software for monitoring, control of power, cooling, security and energy usage from the building through IT systems.

- Real-time data embedded in intelligent Data Center model
- Leading DCIM platform recognised by the analyst community
- Patented 3D cooling technology for locating hot spots and identifying excessive cooling
- Uniquely integrated with virtualisation management ensuring high availability •
- Certified field service •