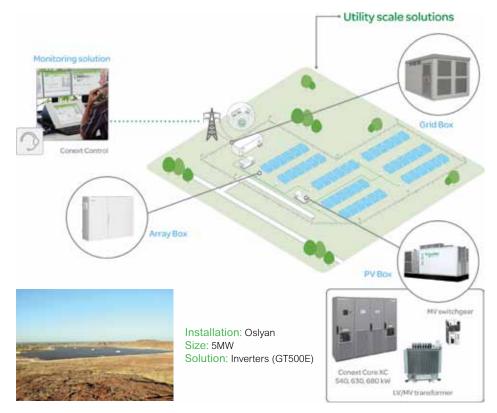

# Solar Solutions for Utility Scale & Large Commercial

### PV Box power conversion system

PV Box is a containerized plug and play power conversion system adapted to customer requirements and local standards. In PV plant installation, it operates between DC field and AC MV grid connection point. The PV Box performs the DC power concentration, the DC/AC conversion and the AC voltage elevation to the grid voltage level. It ensures the protection of maintenance people and the installation against electrical faults such as short-circuit and lightning. The optimized versions of PV Box offer overall BOS cost reduction, enhanced reliability and improvement in deployment speed.

- Product Applications:Large commercial
- Centrlised PV Plants

### **Conext Core XC series central inverters**

The Conext Core XC is designed for high efficiency and flexibility for any PV panel type and installation. The Conext Core XC Series has peak efficiencies of 98.9% and its flexibility allows the inverter to be configured with voltage and power outputs up to 680 kW. The Conext Core XC is designed to allow for DC inputs up to 1000 Vdc for longer string lengths. It contains the latest grid management features to meet global utility requirements.

#### Product Applications:

- Large commercial
- Centrlised PV Plants

### **Conext Control**

Conext Control is the global and standardized evolutive monitoring solution for large photovoltaic installations. It is designed to operate any site efficiently, provide, the service teams, the means to make prompt decisions and react accordingly.

- **Product Applications:**
- Large commercial
- Centrlised PV Plants

Available in 540, 630 and 680 kW