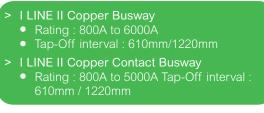

ng capacity max is 85kA for 1sec. \*\*
  - Internal Arc of 85kA for 0.4sec\*\*
  - Forms of separation up to Form 1/2b/3b/4b
  - Seismic Zone V

### Prisma iPM Switchboards

Developing installation dependability!

IEC 61439-1 & 2 compliant switchboards designed for your safety

- Designed for basic electrical distribution requirements for applications upto 4000A.
- Based on kit based functional architecture complemented with brilliant aesthetics.
- Revolutionary and patented design in Busbars for optimum performance: Linergy busbars.





### **Smart Panels**

Connected solutions for Network, Asset and Energy Management

Connect your facility to real savings in **3 Steps**:





### **Busway Solutions**

### Wide Range of innovative solutions

### > I LINE II - High Power Sandwich Busway



### > Canalis - Low and Medium Power Busway



- IP 55
- Tap-off intervals : 500 1000 3000mm KSA (Al) 100A - 1000A
- > KSC (Cu) 100A 800A
  - IP 55
  - Tap-off intervals 1000mm on each face

### > Canalis - Lighting Busway



- IP 55
- Flexible Busway
- > KBA 25A / 40A (Single Circuit)
   > KBB 25A / 40A (Double circuit)
  - IP 55
  - Tap off intervals : 500 1000 1500mm







### **Unique Features**

- I LINE II Busway: Superior Dual Housing and 50% Rated Integral Earth -
- Certified Zone 4 seismic compliance.
- ASTA Diamond / KEMA KEUR certified
- Silver plated Bimetal Cladding (Copper contact) on Aluminum Conductor.
- Excellent anti corrosion performance passed 1000 hours of salt test
- Dupont Mylar insulation Excellent di-electric performance
- Canalis range: Automatic shutter for ai