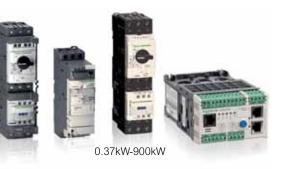

#### **Engineered Drive Systems**

### **Medium Voltage Drive Range**

- Drive system offer up to 2400 kW
  - Solution for robust environmental condition with Liquid cooled drive
- Ready to Use Compact engineered panels with Innovative 'Separate Air Flow Duct' for panel cooling
- Compact size with swivelling door arrangement
- Easy Maintenance with drawout type Drive Mounting
- Reduction in CAPEX and OPEX with Intelligent Cooling Technology
- MV drive range up to 16200 kVA
- Multi-level technology for perfect sine wave
- Compact design with integrated input transformer
- Built - in 30 mins UPS backup (control system)
- Cooling for supply derived from main incoming transformer
- Comfort: Large touchscreen HMI, simple software
- Low dv/dt, up to 2000m motor cable length
- Robust 2mm enclosure, certified IP 31, IP 41, IP 42 •