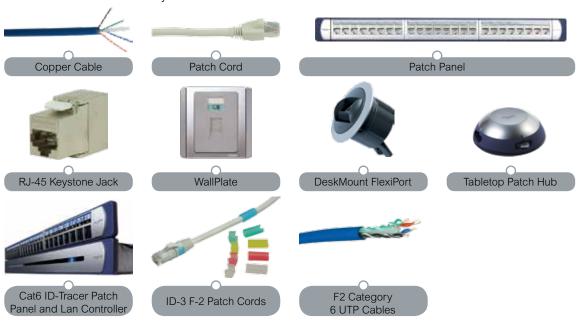

### Digilink

Actassi

Digilink structured cabling solution brings reliability and usability for everyone. Digilink products are UL and ETL verified for safety, performance and QA approved. The solutions are Copper UTP/STP (Cat 6A, 6, 5e+), Fiber Media, Voice Products, Data Center and IPLMS. They bring the advantages of FIRM, LIGHT, SLIM and FAST for SMBs and SMEs.

### Actassi is the end-to-end structured cabling solution where connectivity $\times$ superior usability = user delights.

Actassi solutions bring a wide range of benefits to data centers as well as commercial and hotel applications. They are enhanced with 10G and copper/ fiber to support higher volume and speed and have tough cabling that last longer. With smart patching solution you get improved first pass yield and more efficient network management. Ergo-aesthetic terminals lets you connect in style.