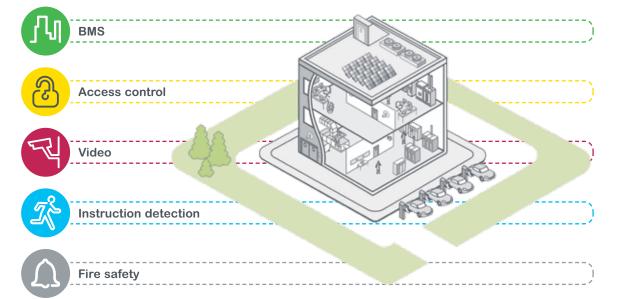

# Complete offer for integrated building management system

### **Building Management Systems**

Andover Continuum Single source solution for HVAC and electronic access control

### **Smart Struxure Solution**

Smart Struxure Lite

**Buildings** 

A SmartStruxure<sup>™</sup> solution enables you to monitor, measure, and eliminate waste throughout your building's lifespan, saving you money.