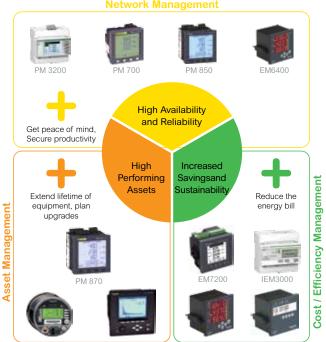

### **Smart Panels**

Connected solutions for Network, Asset and Energy Management

Connect your facility to real savings in **3 Steps**:

### **Power Monitoring Solutions**

A complete offering for energy management

### **Network Management**