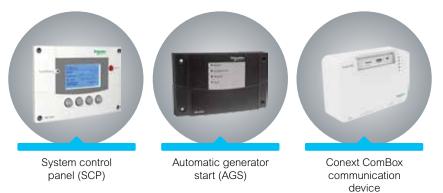

low voltage disconnect and reconnect points, along with a five minute low battery disconnect warning. Lighting run time is adjustable from two to eight hours or can be set from dusk to dawn operation.

### **Product Applications:**

- Off-grid solar
- Community electrification

### **C** Series **PWM** charge controller

The C35 and C60 are field configurable for 12 V and 24 V operation. The C40 may be configured for 12 V, 24 V, or 48 V operation. All can be used as a charge, diversion, or load controller and come with a standard multi-color charge status LED face plate.

### **Product Applications:**

- Off-grid solar
- Residential backup power and grid-tie

Residential backup power and grid-tie

Community electrification



### Accessories for the Conext SW and Conext inverter/chargers













### Access to energy offers overview

A complete set of end to end solutions for communities without access to energy



Mobiya TS 120S Solar portable LED lighting system with cell phone charging option



1.3 billion

people worldwide do not have access to energy<sup>1</sup>



**Homaya Offers** Solar home lighting system, solar home system, charge controller, lamps, etc.





Villaya Water of the Sun Solar water pumping system



\$38 billion

spent annually by low-income consumers worldwide on kerosene for light<sup>2</sup>



#### **Villaya Battery Charging** Station

Decentralized solar microstation to charge 10 batteries simultaneously





households have access to energy through Schneider Electric™ offers



Remote area

### Villaya AC and DC Microgrid Centralized solar