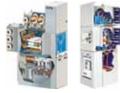

### Low Voltage Equipment

Blokset, high safety and availability switchboard up to 6300 A

### A wide range of solutions:

- > Electrical distribution / PCC
  - For high power incomers or feeders up to 6300 A
  - Withdrawable solution for high availability and safety applications
  - Fixed solutions for economical applications
  - Power factor correction
- > Motor Control Center / MCC
  - Fixed-typed motor control center for economical solution
  - Withdrawable motor control center for high availability and safety applications
  - Solution with motor controller, soft starters and drives
  - Protection levels: IP20, IP31, IP42, IP54
  - Busbar Material Copper / Aluminum
  - Short circuit breaking capacity max is 85kA for 1sec. \*\*
  - Internal Arc of 85kA for 0.4sec\*\*
  - Forms of separation up to Form 1/2b/3b/4b
  - Seismic Zone V

### Prisma iPM Switchboards

Developing installation dependability!

IEC 61439-1 & 2 compliant switchboards designed for your safety

- Designed for basic electrical distribution requirements for applications upto 4000A.
- Based on kit based functional architecture complemented with brilliant aesthetics.
- Revolutionary and patented design in Busbars for optimum performance: Linergy busbars.