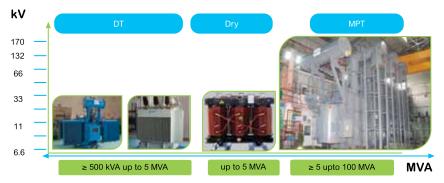

### Transformers

### • MPT: Minera Power Transformers (from MVA till 100 MVA)

Minera MP oil-immersed medium voltage power transformer is dedicated to all applications up to 100 MVA and is designed to meet your needs.

Our broad range for Minera MP transformers includes:

- Three phase units (single phase available on request)
- Ratings up to 100 MVA, 50 or 60 Hz
- Voltage insulation level up to 170 kV
- Breathing or sealed type
  - A wide range of accessories
  - High capacity cooling options such as ONAN, ONAF, OFAF, OFWF or others upon request
  - Standard or low noise levels
  - Off-circuit tap changer (OCTC) or on load tap changer (OLTC)

### Minera Oil - Immersed Distribution Transformers

- Our standard range of Minera transformers is available as:
- Three phase units (single phase available on request)
- With ratings up to 4 000 kVA, 36 kV, 50/60 Hz
- With conservator or hermetically sealed type
- Ground, pad Mounted
- Naturally cooled (ONAN), air forced (ONAF) or other type of cooling upon request
- With normal or low noise or loss levels

### Trihal - Dry Type Cast Resin Transformer

- C3\*
  - Lowest ambient temperatures :
  - Operation 50°C
  - Storage/Transport 50°C (\*C2 Thermal shock test carried out at 50°C)
- E3
  - Nearly Total condensation or heavy pollution or combination of both
  - Abnormal level of humidity up to 95%
  - According to new IEC 60076 16 Standard
- F1