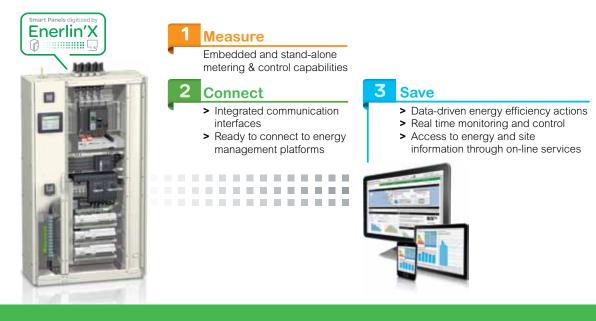

### **Smart Panels**

Connected solutions for Network, Asset and Energy Management

Connect your facility to real savings in **3 Steps**:

### **Busway Solutions**