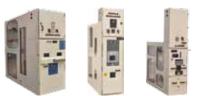

### **PIX Range**

- Offerings covering the entire Medium Voltage range upto 33 kV
- Indoor switchgear applications in segments including Industries, Utilities, Power plants and Buildings & Infra
- Compact width of cubicles starting from 600 mm for 11 kV and 1000 mm for 33 kV
- Tested and designed as per latest IEC 62271-100 & 62271-200
- Metal-enclosed switchgear, loss of continuity category LSC 2B-PM, tested for Internal Arc faults, qualification IAC AFLR

### Primary Gas Insulated Switchgear

- Modular design, suitable for Single & Double Bus Bar System
- Touch proof, rapid and safe on-site assembly
- User-friendly operator interface with great variety of cable connection options
- GIS (GHA) with no gas handling required at site makes it environment friendly
- Hermetically sealed, gas insulated switchgear with all live parts in protective gas area (WS)
- Rated voltage upto 40.5 kV current upto 4000A (DBB), STC upto 40 kA for 3 sec

### BIOSCO IN 10 & BIOSCO IN 16

- Tested as per IEC 62271-202
- Internal Arc tested solutions ensures public and operator safety
- Range IN10 upto 22 kV 1000 kVA, IN 16-upto 33 kV 1600 kVA
- HV side with RMU, LV side with ACB & MCCBs
- Oil type & Dry type Transformer with optional HT metering & LV APFC panel
- Manufactured, assembled and tested in the factory & delivered ready to be connected