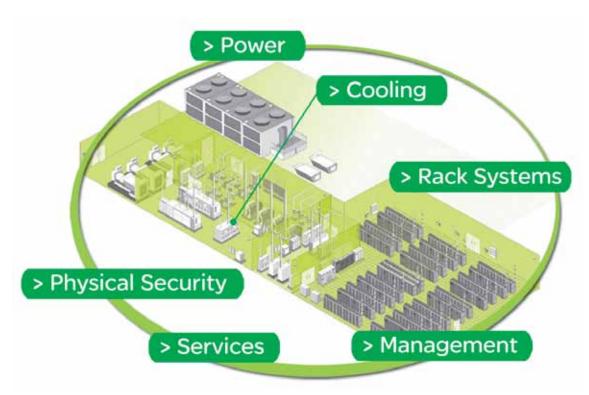

### We know data centres-

from rack to row to room to building!

Only Schneider Electric has proven expertise in every domain that supports the IT equipment: power, cooling, rack systems, security, and management.

Schneider Electric can design and build data centres from rack to row to room to building. What this means is that we uniquely understand that data centres comprise interconnected environments across the Data Centre Physical Infrastructure (DCPI). It integrates power, cooling, physical security, and rack systems and is monitored and managed via software solutions and professional services.

**Physical Security -** Schneider Electric's single-seat view Includes access control and surveillance across one or multiple facilities

**Services** - Schneider Electric's professional services provide one point of 'contact for data centre planning, building, and operation

**Management** - The ultimate connection, Schneider Electric's exclusive 4 Integrated software architecture removes management "silos" for greater energy awareness and efficiency and higher availability across the DCPI

**Power -** The Schneider Electric power domain connects It all - from generators, transformers, and switchgear to UPSs, breakers, and PDUs - to deliver cross-vendor interoperability

**Cooling -** Our Integrated solutions combine chillers, perimeter cooling, hot aisle containment, and rowbased options to maximize efficiency and guarantee availability

Rack Systems - Interconnected, any-IT vendor-compatible rack enclosures, accessories, and air containment solutions easily support all your HD processing needs