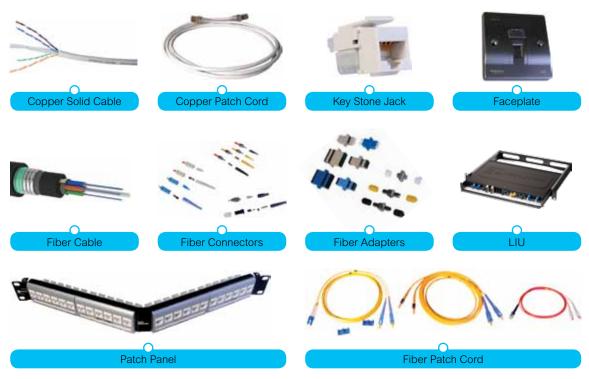

### Digilink

Actassi

Digilink structured cabling solution brings reliability and usability for everyone. Digilink products are UL and ETL verified for safety, performance and QA approved. The solutions are Copper UTP/STP (Cat 6A, 6, 5e+), Fiber Media, Voice Products, Data Center and IPLMS. They bring the advantages of FIRM, LIGHT, SLIM and FAST for SMBs and SMEs.

### Actassi is the end-to-end structured cabling solution where connectivity $\times$ superior usability = user delights.

Actassi solutions bring a wide range of benefits to data centers as well as commercial and hotel applications. They are enhanced with 10G and copper/ fiber to support higher volume and speed and have tough cabling that last longer. With smart patching solution you get improved first pass yield and more efficient network management. Ergo-aesthetic terminals lets you connect in style.